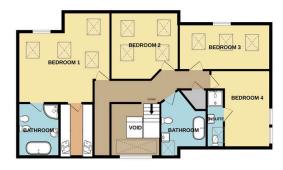

- 4/5 Double Bedrooms
- 4 Reception rooms
- · Large Garden
- · Rural location
- please quote re MJ1042

KITCHENIBREAKFASTIFAMILY ROOM

ENTRANCE HALL

STUDY

GARAGE

GARAGE

1ST FLOOR

Whilst every attempt has been made to ensure the accuracy of the floorplan contained here, measurements of doors, windows, crooms and any other items are approximate and no responsibility is laken for any enror, omission or mis-statement. This plan is for illustrative purposes only and should be used as such by any prospective purchaser. The services, systems and appliances shown have not been tested and no guarante as to their operability or efficiency can be given.